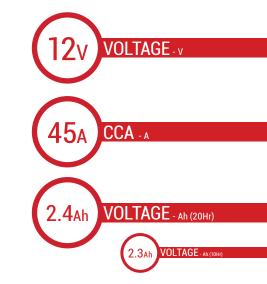

# BATTERY DATA SHEET









## MF | MAINTENANCE FREE

# REF BTR4A-BS





#### **TECHNOLOGY**

- AGM construction (absorbed acid)
- VRLA battery (Valve Regulated Lead Acid)
- Supplied with a separate acid pack
- Homologated by OEM

#### **FEATURES**

- Upright installation only
- Maintenance free (no water refilling)
- Sealed after filling, no gas emission through venting hole (under normal operation)
- High power
- Does not need to be recharged while stocked
- Suitable for cold weather
- Reduction of plate sulfation
- Higher life cycle (up to three times longer than conventional batteries)
- Longer voltage hold

#### **DIMENSIONS**

Length (A):
Width (B):
Container height:
Total height (C):

113±2mm (4.45in) 48±2mm (1.89in) 85±2mm (3.35in) 85±2mm (3.35in)



#### UPGRADE FOR

#### WEIGHT

Battery (with acid):

Approx 0.99kg (2.18lbs)

### MOUNTING ANGLE



##