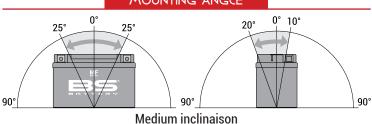

#### **TECHNOLOGY**

- AGM construction (absorbed acid)
- VRLA battery (Valve Regulated Lead Acid)
- Supplied with a separate acid pack
- Homologated by OEM

#### **FEATURES**

- Upright installation only
- Maintenance free (no water refilling)
- Sealed after filling, no gas emission through venting hole (under normal operation)
- High power
- Does not need to be recharged while stocked
- Suitable for cold weather
- Reduction of plate sulfation
- Higher life cycle (up to three times longer than conventional batteries)
- Longer voltage hold

#### **DIMENSIONS**

Length (A):
Width (B):
Container height:
Total height (C):

113±2mm (4.45in) 48±2mm (1.89in) 85±2mm (3.35in) 85±2mm (3.35in)



#### UPGRADE FOR

#### WEIGHT

Battery (with acid):

Approx 0.99kg (2.18lbs)

### MOUNTING ANGLE



#### TERMINALS