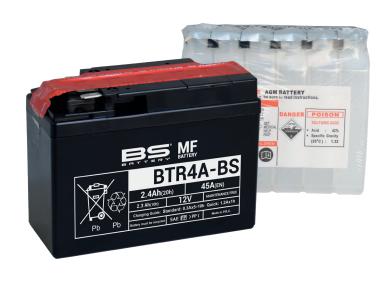

# BATTERY DATA SHEET

## MF | MAINTENANCE FREE

# REF BTR4A-BS

#### **TECHNOLOGY**

- AGM construction (absorbed acid)
- VRLA battery (Valve Regulated Lead Acid)
- Supplied with a separate acid pack
- Homologated by OEM

#### **FEATURES**

- Upright installation only
- Maintenance free (no water refilling)
- Sealed after filling, no gas emission through venting hole (under normal operation)
- High power
- Does not need to be recharged while stocked
- Suitable for cold weather
- Reduction of plate sulfation
- Higher life cycle (up to three times longer than conventional batteries)
- Longer voltage hold