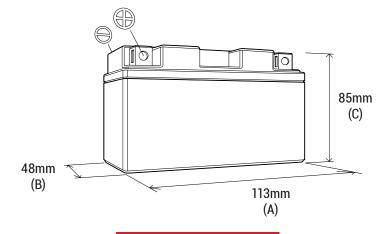

#### **DIMENSIONS**

Length (A):
Width (B):
Container height:
Total height (C):

113±2mm (4.45in) 48±2mm (1.89in) 85±2mm (3.35in) 85±2mm (3.35in)